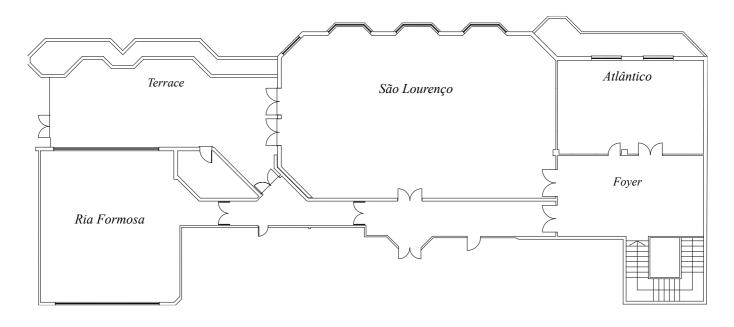

# FLOOR PLAN

The Hotel Quinta do Lago offers an intimate, elegant and tranquil atmosphere for your high-profile events whatever the time of year.

Hotel Quinta do Lago houses exceptional three meeting spaces with natural day light, screen, air conditioning and no pillars, our meeting rooms are surrounded by nature and an expansive terrace, ideal for the organization of coffee breaks, privatized functions, lunches or cocktails.

### **Capacity & Configurations**

|              |         |           |    |             | • <b>• • • • • • •</b> • | •          | ÷ B    |         | Ţ        |
|--------------|---------|-----------|----|-------------|--------------------------|------------|--------|---------|----------|
|              | Theatre | Classroom | U  | Double<br>U | Boardroom                | Banqueting | Buffet | Cabaret | Cocktail |
| RIA FORMOSA  | 70      | 48        | 33 | -           | 21                       | 70         | 50     | 40      | 70       |
| ATLÂNTICO    | 56      | 30        | 23 | -           | 20                       | 38         | 24     | 16      | 40       |
| SÃO LOURENÇO | 200     | 138       | 54 | 96          | 39                       | 120        | 90     | 88      | 200      |

### Specifications

|              | Sq. Area | Measures        | Ceiling<br>Height | Door<br>Height | Door<br>Width | Natural<br>Daylight | Wireless<br>Internet | Projection<br>Screen |
|--------------|----------|-----------------|-------------------|----------------|---------------|---------------------|----------------------|----------------------|
| RIA FORMOSA  | 97 m2    | 10,80 x 9,00 m  | 3,32 /<br>2,97 m  | 2,11 m         | 1,80 m        | Yes                 | Yes                  | Yes                  |
| ATLÂNTICO    | 57 m2    | 9,80 x 5,90 m   | 2,55 /<br>2,42 m  | 1,94 m         | 1,45 m        | Yes                 | Yes                  | Yes                  |
| SÃO LOURENÇO | 194 m2   | 18,00 x 10,77 m | 3,10 m            | 1,94 m         | 1,50 m        | Yes                 | Yes                  | Yes                  |